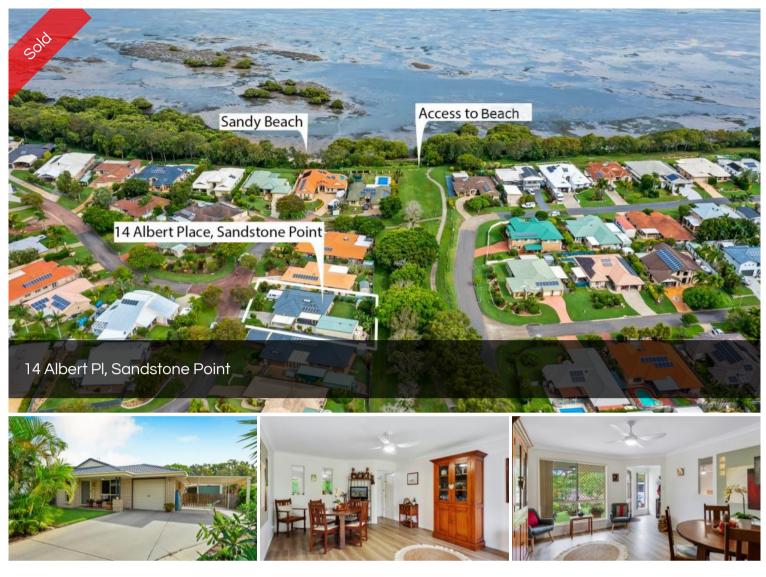

## OPEN HOME CANCELLED

The ideal family home or downsize for a lifestyle change. Welcome to 14 Albert Place, a hop, skip and a jump away from the pristine Moreton Bay waterfront and nestled in one of the most desirable localities in Sandstone Point.

Sitting on a great sized 719sqm block in a quiet leafy wellkept street and backing onto parkland with direct walking access to the waterfront, sits this brick and tile home with some noteworthy features including:

This property is just 125 meters away from a sandy beach on the Moreton Bay waterfront. In less than a 2 minute walk you will be enjoying the spoils of coastal living.

In addition, take a short 500 metre stroll to the IGA, Bakery, Chemist and Medical Centre plus sporting fields.