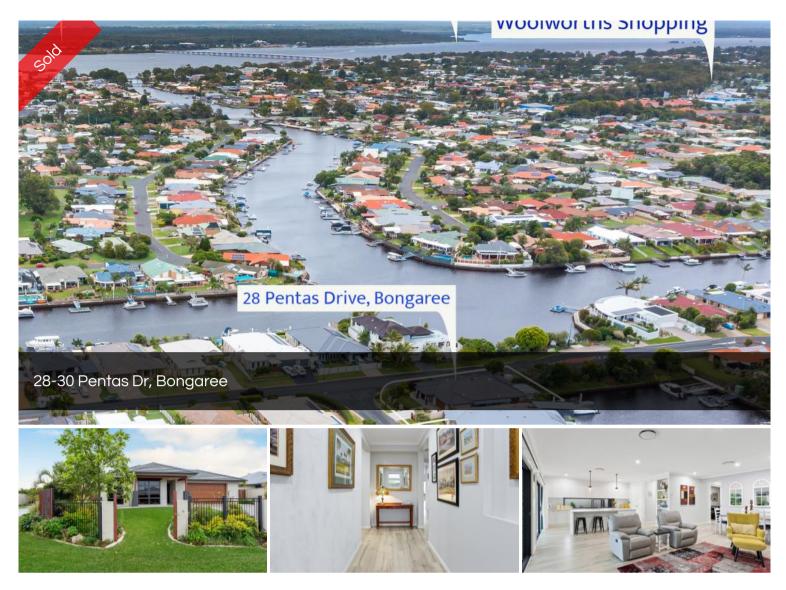

## BONGAREE PREMIER CANAL FRONT RESIDENCE

OPEN HOME THIS SATURDAY, 13TH AUGUST - 9:15AM TO 9:45AM

Spanning 830 square metres of land, 28-30 Pentas Drive is one of the most luxurious canal front residences in Bongaree on beautiful Bribie Island.

This four-year-old, four-bedroom home offers direct Pumicestone Passage access through the lock-gated canal system, a 10x4 metre pontoon and an expansive outdoor entertainment area.

Three separate living spaces, dedicated home office, two bathrooms plus a guest powder room with third toilet, 9ft ceilings, fully ducted heating and cooling and a stylish large kitchen are all features that emphasise the perfect Island 🛱 4 🚆 2 🚓 2 🗔 830 m2

| Price         | SOLD        |
|---------------|-------------|
| Property Type | Residential |
| Property ID   | 132         |
| Land Area     | 830 m2      |
| Floor Area    | 355.21 m2   |

Agent Details