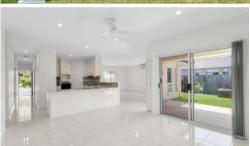

## Property features include:

- large kitchen with Caesarstone bench, open plan family, living, dining
- air con to living and master with huge walk-in robe to master and spacious ensuite
- floor to ceiling tiling in bathrooms, built-ins and ceiling fans to each bedroom
- double lock up garage and side access to backyard
- outdoor covered alfresco entertaining, fully fenced with easy