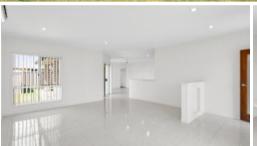

## Property features include:

- large kitchen with Caesarstone bench, open plan family, living, dining
- air con to living and master with huge walk-in robe to master and spacious ensuite
- floor to ceiling tiling in bathrooms, built-ins and ceiling fans to each bedroom
- double lock up garage and side access to backyard
- outdoor covered alfresco entertaining, fully fenced with easy