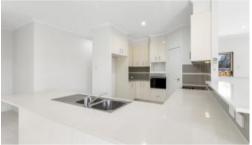

## Property features include:

- large kitchen with Caesarstone bench, open plan family, living, dining
- air con to living and master with huge walk-in robe to master and spacious ensuite
- floor to ceiling tiling in bathrooms, built-ins and ceiling fans to each bedroom
- double lock up garage and side access to backyard
- outdoor covered alfresco entertaining, fully fenced with easy