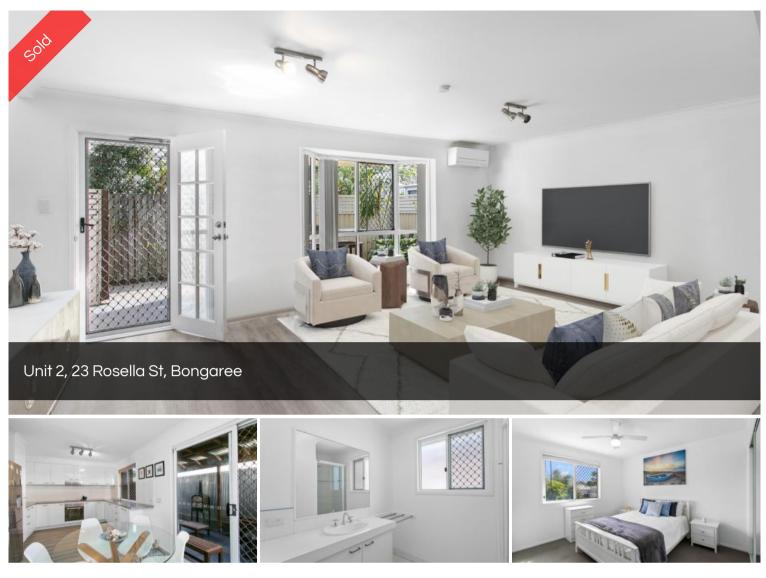

## COASTAL BONGAREE TOWNHOUSE -INSPECTION A MUST!

In a complex of just three townhouses with low body corporate fees, this three bedroom, one bathroom dwelling is just a few minutes walk from the magnificent Pumicestone Passage. Its location will impress with the waterfront to enjoy all year round - there's nothing better than a swim and a stroll and you can have all this right here!

The Vendor has updated the spacious kitchen which adjoins a private covered alfresco courtyard, the perfect place to host guests. There is another court yard located at the front entrance to enjoy your morning cuppa.

## your opportunity!

Features you'll love:

- Air-conditioned open plan living and dining
- Three good sized bedrooms with ceiling fans and robes
- Spacious updated kitchen with great storage
- New flooring throughout
- Good size bathroom and separate toilet
- Separate laundry
- Separate downstairs toilet
- Linen cupboards
- Secure garaging (with remote controlled access) for one vehicle.
- Fully fenced rear private courtyard and fenced front courtyard