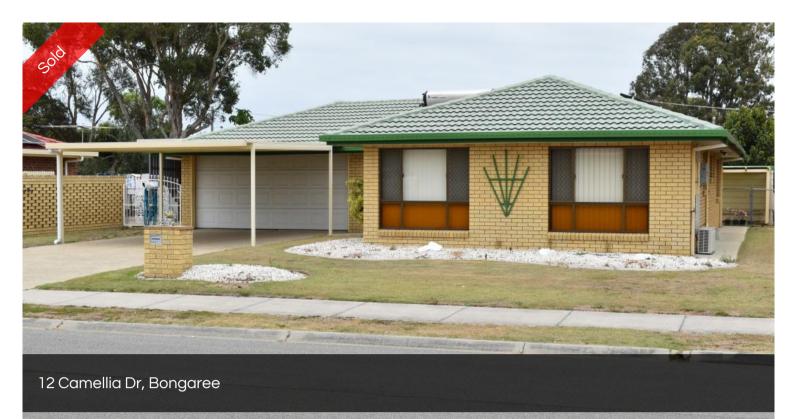

# IDEAL LOCATION – BRIBIE ISLAND LIVING

## UNDER OFFER

If living conveniently on Bribie Island is important to you then this first time to market home might be what you are looking for. Take a short 5 minute stroll to the beautiful Pumicestone Passage where parks, walking tracks and crystal waters await.

Walk 5 minutes in the other direction to Bribie's major shopping centre and transport hub.

Camellia Drive at Bongaree is a friendly street with well kept homes. This solid brick home provides the opportunity to downsize, invest or buy your first home on Bribie – and who wouldn't want to live here!

A large 7 x 5.5mtr (approx.) steel carport gives extra parking options along with the two car garage that has direct entry

into the home.

A separate 4.5x 3 shed gives plenty of space for the home handy man, hobbyist, home business or those needing additional storage.

#### Features:

Three bedrooms with built robes

Master bedroom with aircon and ensuite Main bathroom with bath

#### Separate entry foyer

Airconditioned open plan lounge and dining area Good sized kitchen with new dishwasher and plenty of storage and bench space

Two way entry to the kitchen

Fully fenced back yard ideal for the kids and pets to play with side access Solar hot water and power

Fully insulated

Separate internal laundry Security screens on windows and doors Covered outdoor entertaining area 3 good sized water tanks