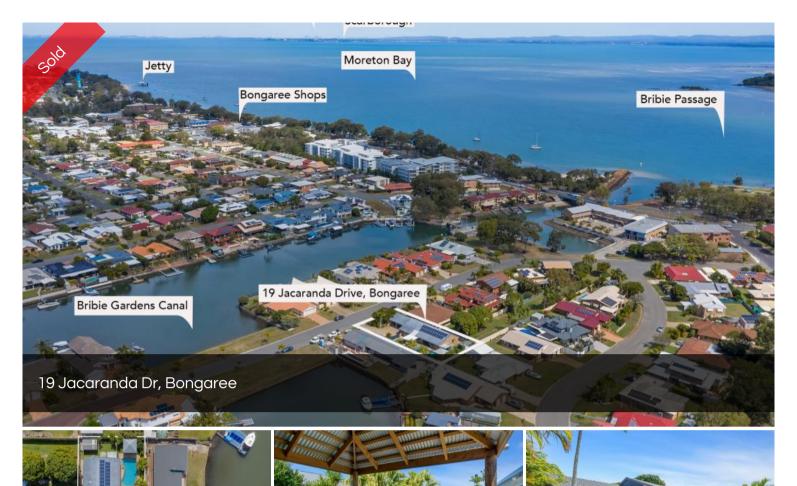

Beautifully situated single storey Bongaree home with a great floor plan. Open plan kitchen and vast living areas flooded with natural light complimented by a stunning inground pool complete with a large Bali Hut and large covered Patio for all seasons' entertaining.

Grab the paddle board and head over the road to launch and go cruising along the canals.

This is easy living in a perfect coastal lifestyle location where you can walk to the Bongaree waterfront in under 2 minutes and drive a few short minutes to Bongaree cafes, Bribie's major shopping centre and beautiful Woorim beach.

Quality properties with locations like this one are not available very often and the owners are serious about selling. Contact Sally on 0425 559 832 or Simone on 0447 575 001 to arrange your private viewing today.